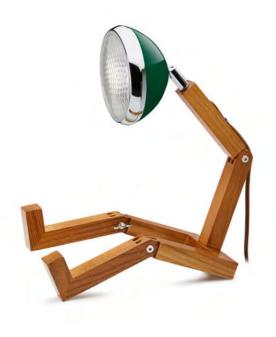

Mr. Wattson's delightfully flexible body brings a touch of whimsy to any decor setting, from traditional or country to contemporary urban chic.

Available Colours