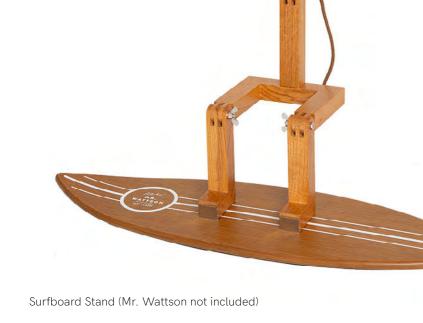

# Mr. Wattson's Hobbies

Mr. Wattson was quick to take to adventure sports such as surfing and snowboarding. Both Table Stands offer him new ways to shine... as well as plenty of street cred.

# TABLE STANDS\*

BY SOYEE STUDIO

Material Ash Wood Surfboard: W200 x D595 x H30mm Dimensions Snowboard: W144 x D595 x H32mm

SB-SWR

\*Mr. Wattson not included