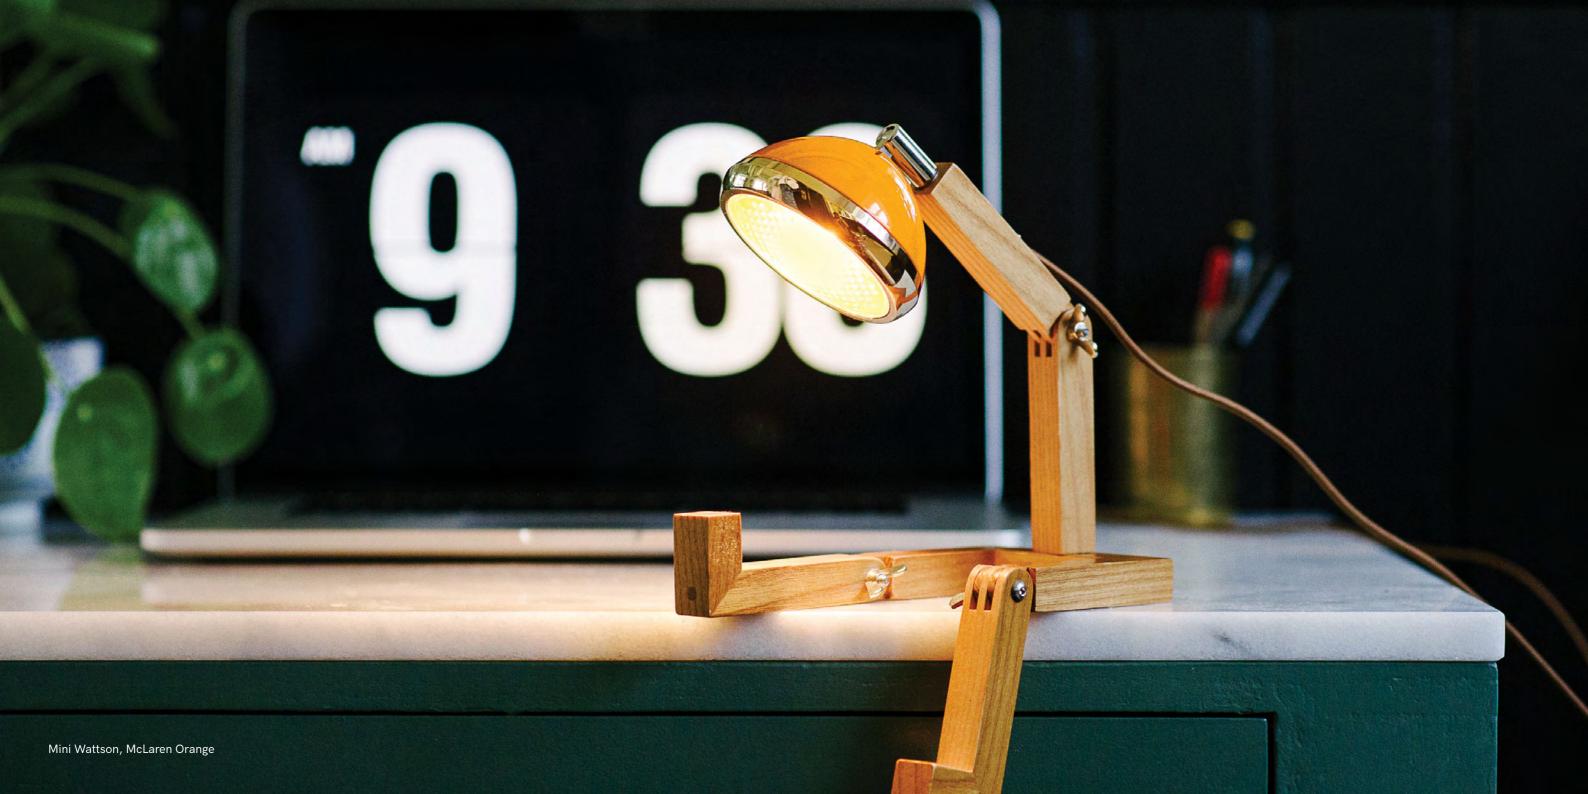

# Watt's up little man?

Mr. Wattson now comes in an adorable minisized USB-powered desk lamp.

Available Colours

Mini Wattson, Cherry Red (Left) McLaren Orange (Right)