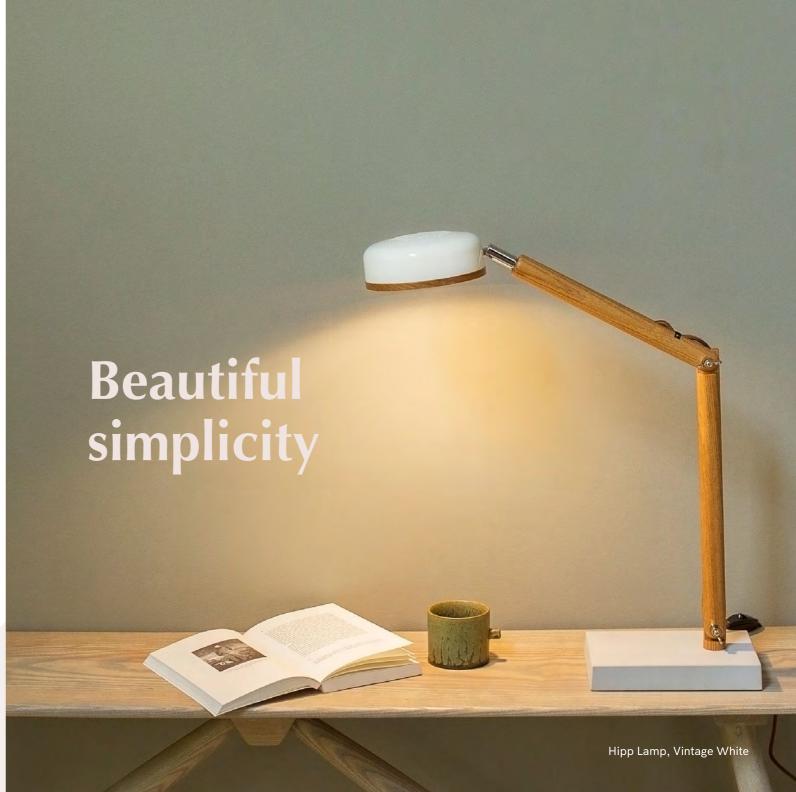

# Wattson's HIPP friend

Taking his cues from Mr. Wattson's unique design styling, the Hipp Lamp speaks to an art deco aesthetic that combines beautifully with the sleek, Danish design principles that are so popular across Europe.