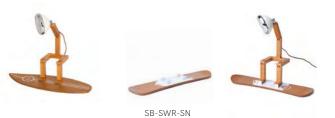

# Mr. Wattson's Hobbies

Mr. Wattson was quick to take to adventure sports such as surfing and snowboarding. Both Table Stands offer him new ways to shine... as well as plenty of street cred.

# TABLE STANDS\*

BY SOYEE STUDIO

Material Ash Wood Surfboard: W200 x D595 x H30mm Dimensions Snowboard: W144 x D595 x H32mm

SB-SWR

\*Mr. Wattson not included