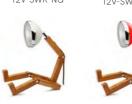

### LIMITED EDITION MR. WATTSON BY SOYEE STUDIO

Bulb

Cable

Material Smoked Ash Wood | Aluminum | Metal W155 x D276 x H180~400mm Dimensions G4 Bulb:12 Vdc, 3 W LED (incl.) Bulb Cable 2,3M Cotton Brown

-12V-DWR-BMB (Brass fittings)