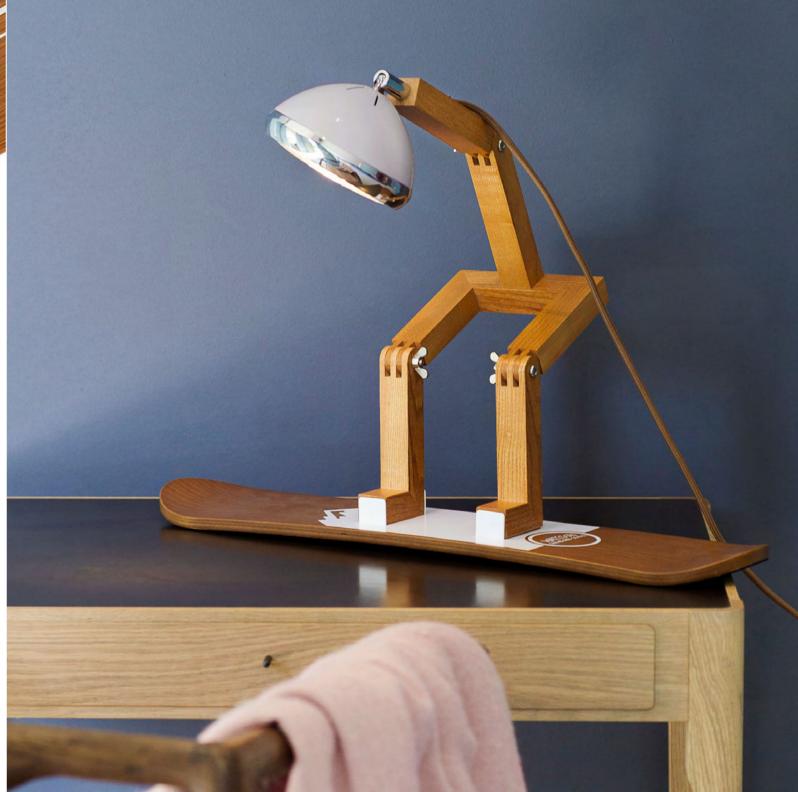

# Mr. Wattson's Hobbies

Mr. Wattson was quick to take to adventure sports such as surfing and snowboarding. Both Table Stands offer him new ways to shine... as well as plenty of street cred.

# TABLE STANDS\*

BY SOYEE STUDIO

Material Ash Wood Surfboard: W200 x D595 x H30mm Dimensions Snowboard: W144 x D595 x H32mm

SB-SWR

\*Mr. Wattson not included