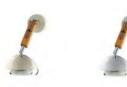

# Watt's up little man?

Mr. Wattson now comes in an adorable minisized USB-powered desk lamp.

Available Colours

Mini Wattson, Cherry Red (Left) McLaren Orange (Right)