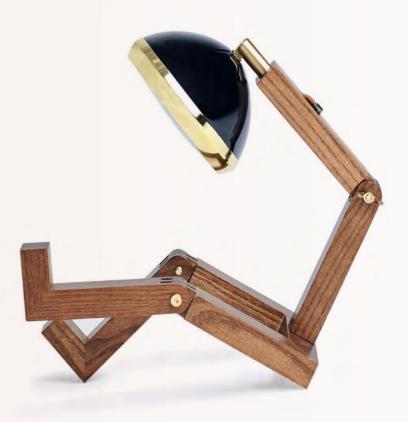

# The talented Mr. Wattson

Mr. Wattson rose to fame with his funky, retro-coloured headwear, but he now also dresses to impress in two new limited edition colour schemes; chic black and brass and slick black and black.