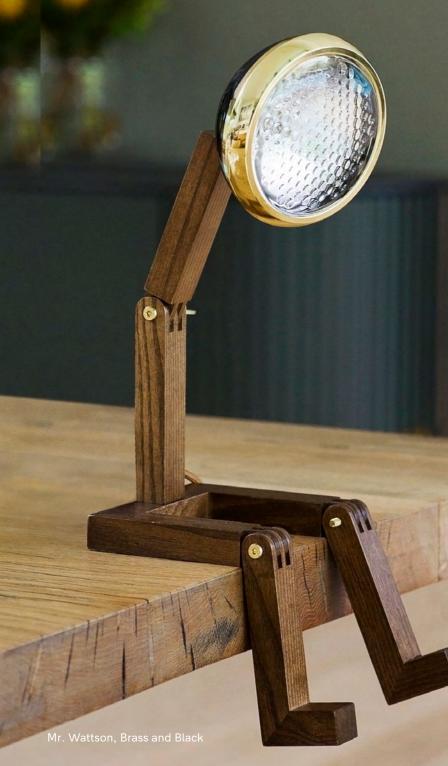

# The talented Mr. Wattson

Mr. Wattson rose to fame with his funky, retro-coloured headwear, but he now also dresses to impress in two new limited edition colour schemes; chic black and brass and slick black and black.

### LIMITED EDITION MR. WATTSON BY SOYEE STUDIO

Bulb

Cable

Material Smoked Ash Wood | Aluminum | Metal W155 x D276 x H180~400mm Dimensions G4 Bulb:12 Vdc, 3 W LED (incl.) Bulb Cable 2,3M Cotton Brown

-12V-DWR-BMB (Brass fittings)