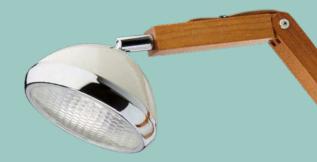

# The iconic Mr. Wattson

Drawing his design inspiration from the headlamp of the iconic 1946 Vespa scooter, Mr. Wattson is a handmade lamp crafted from beautiful ash wood and high-grade metal alloy that is presented in 10 striking colours.

When it comes to task lighting, Mr. Wattson is a real bright spark. His powerful LED bulb can brighten a room while the 139 glass dimples on his headlamp help to create a warm ambience.