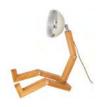

# The iconic Mr. Wattson

Drawing his design inspiration from the headlamp of the iconic 1946 Vespa scooter, Mr. Wattson is a handmade lamp crafted from beautiful ash wood and high-grade metal alloy that is presented in 10 striking colours.

When it comes to task lighting, Mr. Wattson is a real bright spark. His powerful LED bulb can brighten a room while the 139 glass dimples on his headlamp help to create a warm ambience.