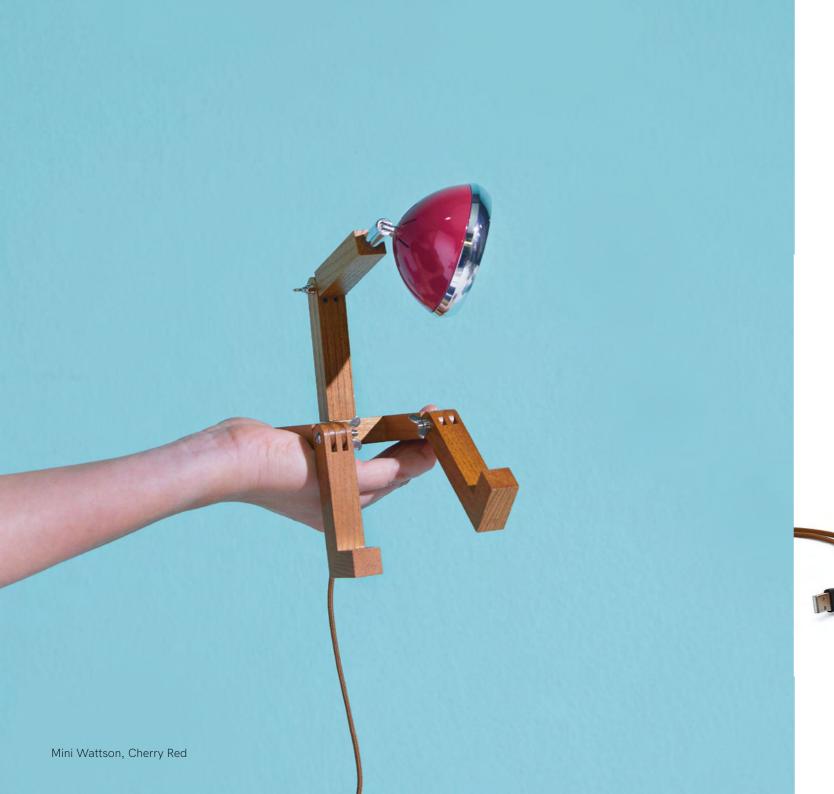

# Watt's up little man?

Mr. Wattson now comes in an adorable minisized USB-powered desk lamp.

Available Colours

Mini Wattson, Cherry Red (Left) McLaren Orange (Right)