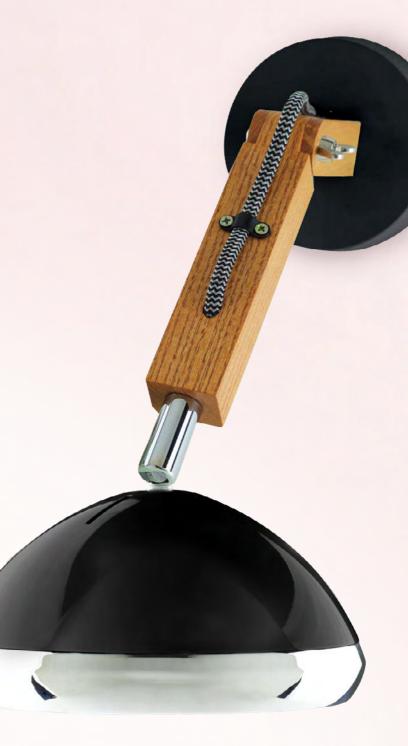

# Wattson on the Wall

Mr. Wattson is capable of standing on his own two feet, but such is his popularity that he also evolved into an attractive and highly functional wall lamp.

### Available Colours

Mr. Wattson (left), Mega Wattson (right), Tiffany Green

F