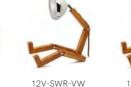

# **ORIGINAL MR. WATTSON** BY SOYEE STUDIO Material Ash Wood | Aluminum | Metal W155 x D276 x H180~400mm Dimensions G4 Bulb:12 Vdc, 3 W LED (incl.) 2,3M Cotton Brown 12V-SWR-NG 12V-SWR-FB 12V-SWR-CG 12V-SWR-DG

12V-SWR-CB

12V-DWR-MB

(Black fittings)

PL-SWR-VW