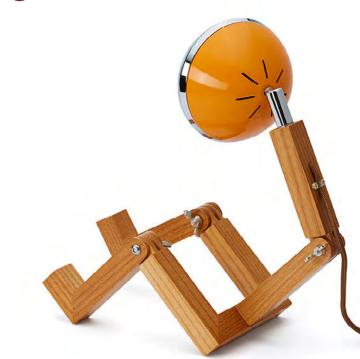

# Watt's up little man?

Mr. Wattson now comes in an adorable minisized USB-powered desk lamp.

Available Colours

Mini Wattson, Cherry Red (Left) McLaren Orange (Right)