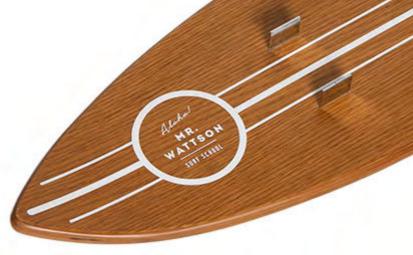

# Mr. Wattson's Hobbies

Mr. Wattson was quick to take to adventure sports such as surfing and snowboarding. Both Table Stands offer him new ways to shine... as well as plenty of street cred.

# TABLE STANDS\*

BY SOYEE STUDIO

Material Ash Wood Surfboard: W200 x D595 x H30mm Dimensions Snowboard: W144 x D595 x H32mm

SB-SWR

\*Mr. Wattson not included