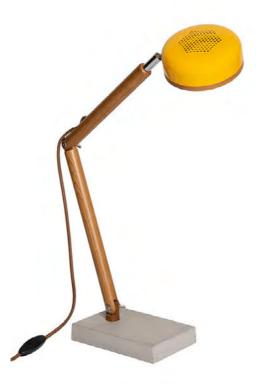

# Watt's up little man?

Mr. Wattson now comes in an adorable minisized USB-powered desk lamp.

Available Colours

Mini Wattson, Cherry Red (Left) McLaren Orange (Right)