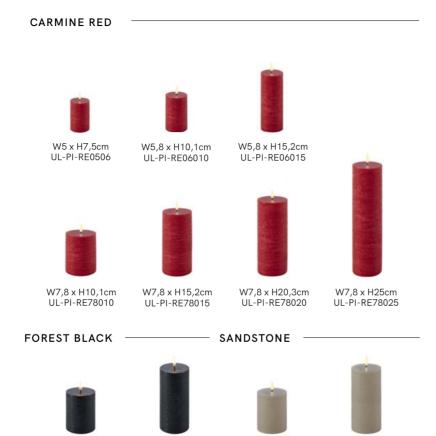

#### Occasion Pillars

| Material  | Virgin Paraffin Wax          |
|-----------|------------------------------|
| Colours   | Carmine Red / Forest Black / |
|           | Flanell Grey / Sandstone     |
| Texture   | Rustic                       |
| Batteries | 2 x AA (not incl.)           |
|           | 400+ hrs glowing time        |

W7,8 x H15,2cm

UL-PI-FB78015

W7,8 x H10,1cm

UL-PI-SA78010

W7,8 x H15,2cm

UL-PI-SA78015

W7,8 x H10,1cm

UL-PI-FB78010