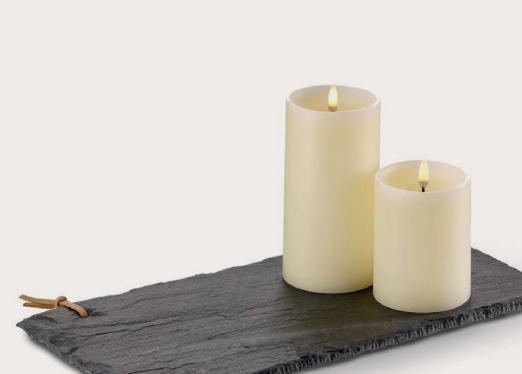

The Pillar Candle has the aesthetic beauty of a traditional candle. Striking standing on its own, the Pillar also works wonderfully in a grouping of different sized Pillar Candles or mixed with all the other candles in the Uyuni range. A new addition to the collection is the ivory Pillar Candles with its raised shoulder (pictured right). This design touch gives the candle a more realistic look, as if lit and enjoyed previously.