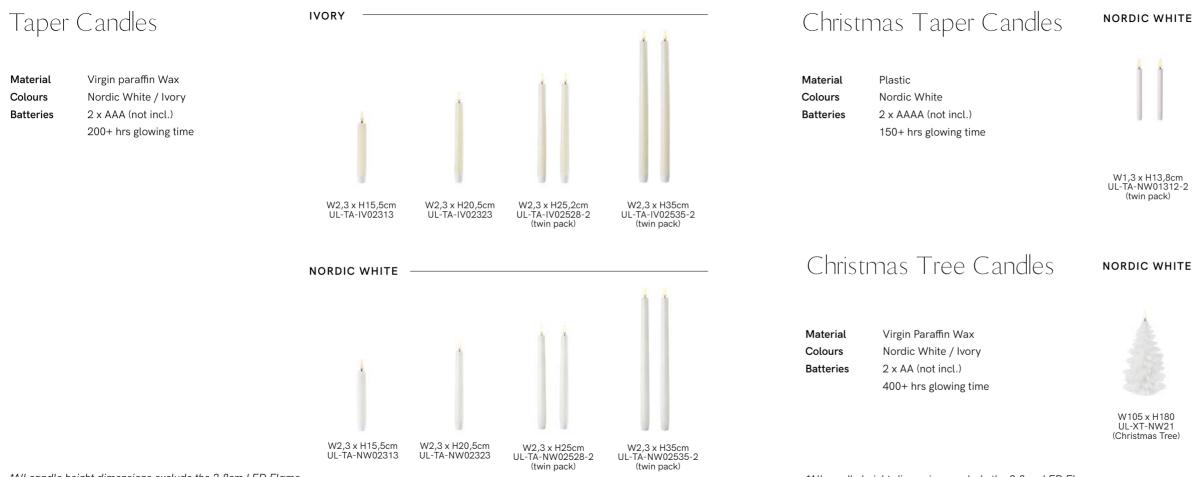

# Choose your individual style

The Taper Candle stands tall and stately, with its floating, flickering wick creating the illusion of true candlelight. A beautiful candle for reading, the Taper is also perfect for mini task lighting next to a bed or for carrying to the bathroom or kitchen at night.

#### Uyuni features

- Dimmable
- Unscented
- Patented 3D flame
- Warm-white LEDs
- 3 brightness levels\*
- 4 | 6 | 8 | 10 hour-timer\*
- On | off control of all candles at once\*
- Can operate by remote control\*
- Tapers glow for over 200 hours
- Pillars glow for over 400 hours