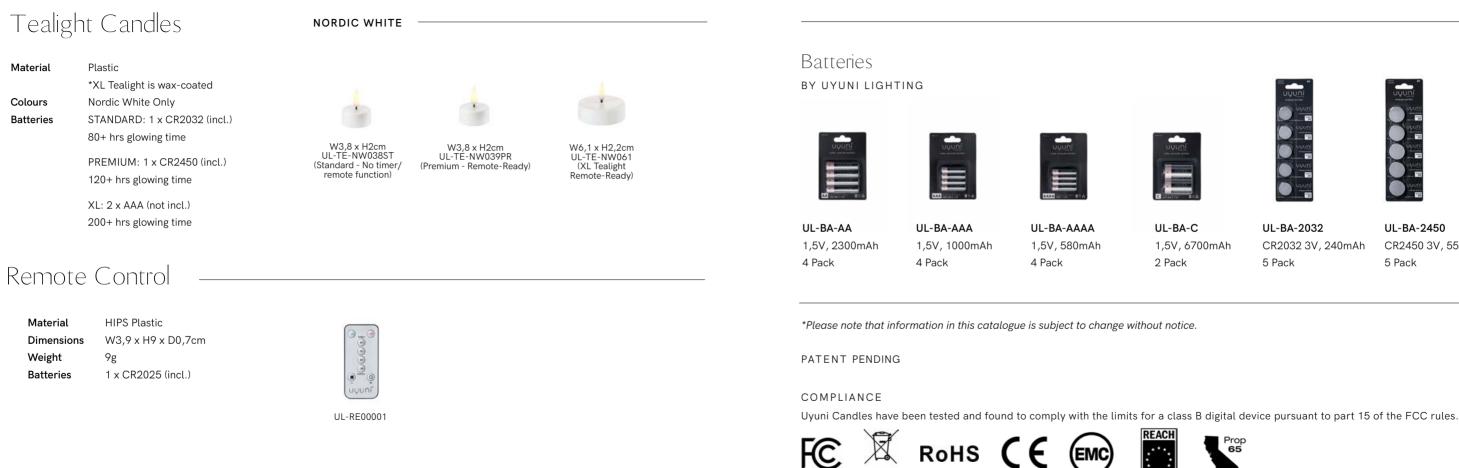

The Tealight Candle stands alone as a beautiful pinprick of light to softly brighten a dark corner of a room or to accent a stairwell or corridor. When grouped the Tealight creates a beautiful, flickering display, either with other tealights, in a circle around a Pillar Candle or around a grouping of Pillars. The Tealight is available with the Uyuni remote ready function, and its LED light sets the ambience beautifully.

\*The Standard Tealight excludes remote control & timer features.