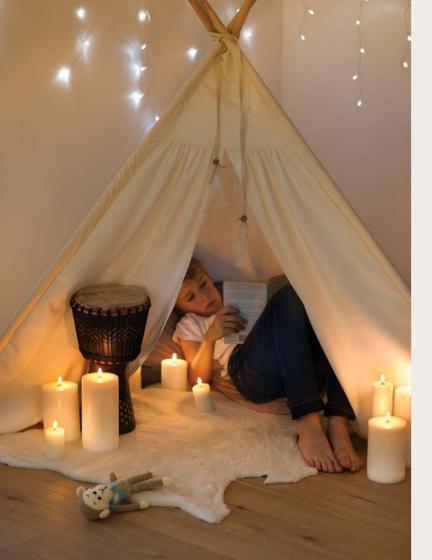

### Safe as houses

Get all of the flames with none of the burns. Uyuni Lighting's unique candles are safe for children to use. Whether it's an indoor sleepover, a picnic under the trees or an outdoor adventure, you can now give your child an authentic experience without ever having to worry about their safety.

Create an atmosphere that is fun, safe and let's their imagination run wild.

\*All candle height dimensions exclude the 2,8cm LED Flame

\*All candle height dimensions exclude the 2,8cm LED Flame

W15,2 x H15,2cm UL-TF-NW15218