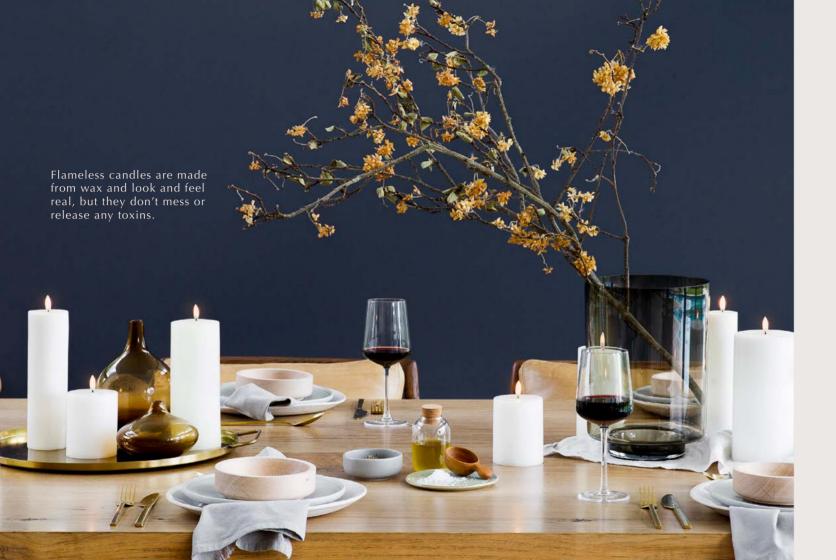

# The perfect setting

This beautiful range of flameless candles offers a limitless array of groupings to suit any room, setting or occasion.

The beauty of Uyuni Candles is that they can be turned on and off or dimmed by remote control, with timer options of 4, 6, 8 or 10 hours.

The Pillar Candle has the aesthetic beauty of a traditional candle. Striking standing on its own, the Pillar also works wonderfully in a grouping of different sized Pillar Candles or mixed with all the other candles in the Uyuni range. A new addition to the collection is the ivory Pillar Candles with its raised shoulder (pictured right). This design touch gives the candle a more realistic look, as if lit and enjoyed previously.