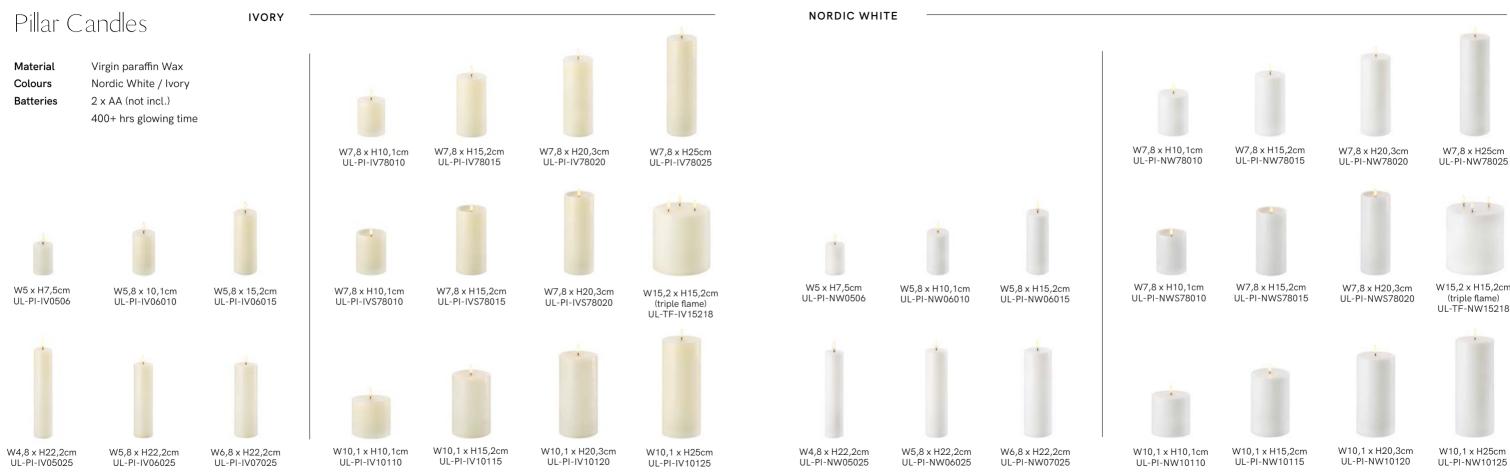

The Pillar Candle has the aesthetic beauty of a traditional candle. Striking standing on its own, the Pillar also works wonderfully in a grouping of different sized Pillar Candles or mixed with all the other candles in the Uyuni range. A new addition to the collection is the ivory Pillar Candles with its raised shoulder (pictured right). This design touch gives the candle a more realistic look, as if lit and enjoyed previously.

#### Occasion Pillars

| Material  | Virgin Paraffin Wax          |
|-----------|------------------------------|
| Colours   | Carmine Red / Forest Black / |
|           | Flanell Grey / Sandstone     |
| Texture   | Rustic                       |
| Batteries | 2 x AA (not incl.)           |
|           | 400+ hrs glowing time        |