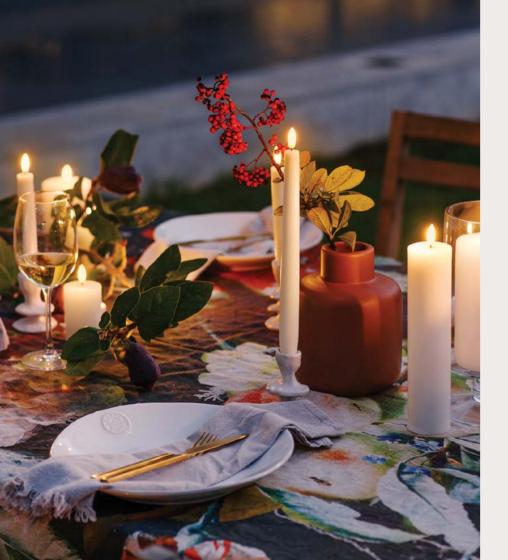

# Choose your individual style

The Taper Candle stands tall and stately, with its floating, flickering wick creating the illusion of true candlelight. A beautiful candle for reading, the Taper is also perfect for mini task lighting next to a bed or for carrying to the bathroom or kitchen at night.

#### Affordable ambience

Uyuni Candles have provided hoteliers and restaurateurs with substantial cost savings compared to using traditional candles.

The cost of replacing wax candles every day is high, while the waxy mess created by candles burning down adds to the workload of hotel or restaurant staff.