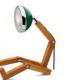

### The iconic Mr. Wattson

Drawing his design inspiration from the headlamp of the iconic 1946 Vespa scooter and toy action figures of the 1970s, Mr. Wattson is a handmade lamp crafted from beautiful ash wood and high-grade metal alloy that is presented in 9 striking colours.

When it comes to task lighting, Mr. Wattson is a real bright spark. His powerful LED bulb can brighten a room while the 139 glass dimples on his headlamp help to create a warm ambience.

**Available Colours** 