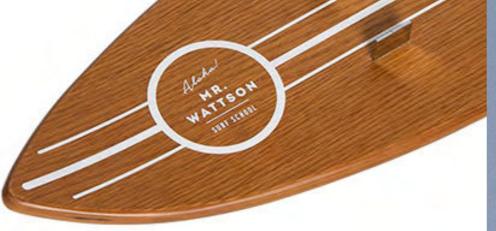

## Mr. Wattson's Hobbies

Mr. Wattson was quick to take to adventure sports such as surfing and snowboarding. Both Table Stands offer him new ways to shine... as well as plenty of street cred.

#### TABLE STANDS\*

BY SOYEE STUDIO

Material Ash Wood

\*Mr. Wattson not included

Surfboard: W200 x D595 x H30mm Dimensions

Snowboard: W144 x D595 x H32mm

SB-SWR

SB-SWR-SN