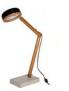

### The iconic Mr. Wattson

Drawing his design inspiration from the headlamp of the iconic 1946 Vespa scooter and toy action figures of the 1970s, Mr. Wattson is a handmade lamp crafted from beautiful ash wood and high-grade metal alloy that is presented in 9 striking colours.

When it comes to task lighting, Mr. Wattson is a real bright spark. His powerful LED bulb can brighten a room while the 139 glass dimples on his headlamp help to create a warm ambience.

**Available Colours** 

#### ORIGINAL MR. WATTSON

BY SOYEE STUDIO

Material Ash Wood | Aluminum | Metal W155 x D276 x H180~400mm Dimensions

2,5W G9 LED (incl.) Bulb Cable 2,3M Cotton Brown

G9-SWR-MO

G9-SWR-CG

G9-SWR-DG

G9-SWR-TG