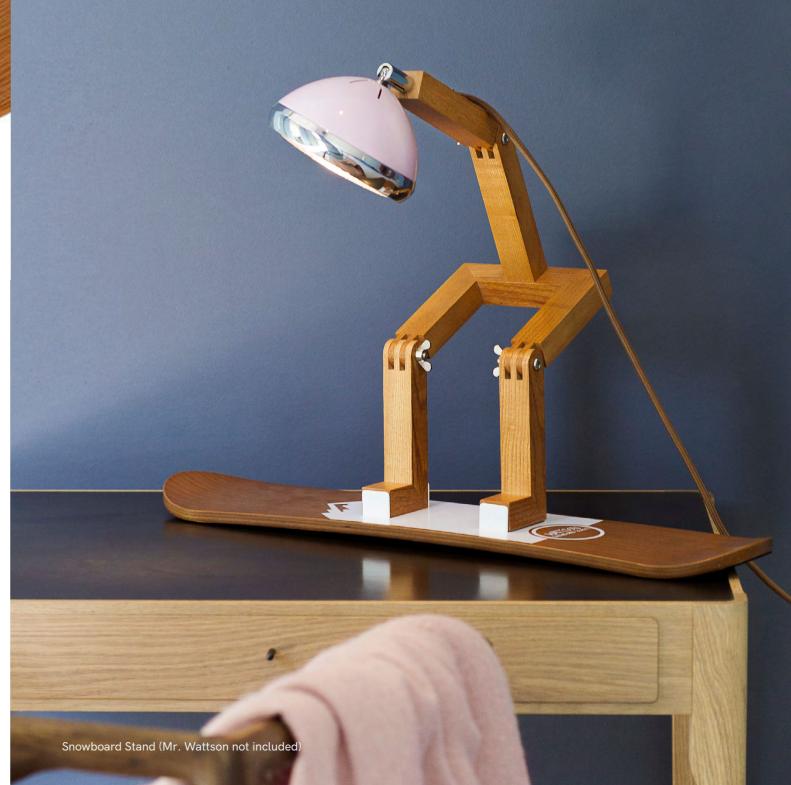

## Mr. Wattson's Hobbies

Mr. Wattson was quick to take to adventure sports such as surfing and snowboarding. Both Table Stands offer him new ways to shine... as well as plenty of street cred.

#### TABLE STANDS\*

BY SOYEE STUDIO

Material Ash Wood

\*Mr. Wattson not included

Surfboard: W200 x D595 x H30mm Dimensions

Snowboard: W144 x D595 x H32mm

SB-SWR

SB-SWR-SN