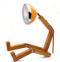

### The iconic Mr. Wattson

Drawing his design inspiration from the headlamp of the iconic 1946 Vespa scooter and toy action figures of the 1970s, Mr. Wattson is a handmade lamp crafted from beautiful ash wood and high-grade metal alloy that is presented in 9 striking colours.

When it comes to task lighting, Mr. Wattson is a real bright spark. His powerful LED bulb can brighten a room while the 139 glass dimples on his headlamp help to create a warm ambience.

**Available Colours** 