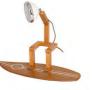

## Mr. Wattson's Hobbies

Mr. Wattson was quick to take to adventure sports such as surfing and snowboarding. Both Table Stands offer him new ways to shine... as well as plenty of street cred.

#### TABLE STANDS\*

BY SOYEE STUDIO

Material Ash Wood

\*Mr. Wattson not included

Surfboard: W200 x D595 x H30mm Dimensions

Snowboard: W144 x D595 x H32mm

SB-SWR

SB-SWR-SN