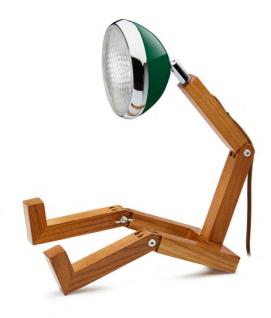

### The iconic Mr. Wattson

Drawing his design inspiration from the headlamp of the iconic 1946 Vespa scooter and toy action figures of the 1970s, Mr. Wattson is a handmade lamp crafted from beautiful ash wood and high-grade metal alloy that is presented in 9 striking colours.

When it comes to task lighting, Mr. Wattson is a real bright spark. His powerful LED bulb can brighten a room while the 139 glass dimples on his headlamp help to create a warm ambience.

**Available Colours** 

# A colour for every mood

Mr. Wattson, left to right: Dream Red, Mclaren Orange, Chiltern Green, Tiffany Green, Vintage White