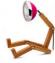

### The iconic Mr. Wattson

Drawing his design inspiration from the headlamp of the iconic 1946 Vespa scooter and toy action figures of the 1970s, Mr. Wattson is a handmade lamp crafted from beautiful ash wood and high-grade metal alloy that is presented in 9 striking colours.

When it comes to task lighting, Mr. Wattson is a real bright spark. His powerful LED bulb can brighten a room while the 139 glass dimples on his headlamp help to create a warm ambience.

**Available Colours** 