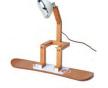

## Mr. Wattson's Hobbies

Mr. Wattson was quick to take to adventure sports such as surfing and snowboarding. Both Table Stands offer him new ways to shine... as well as plenty of street cred.

#### TABLE STANDS\*

BY SOYEE STUDIO

Material Ash Wood

\*Mr. Wattson not included

Surfboard: W200 x D595 x H30mm Dimensions

Snowboard: W144 x D595 x H32mm

SB-SWR

SB-SWR-SN