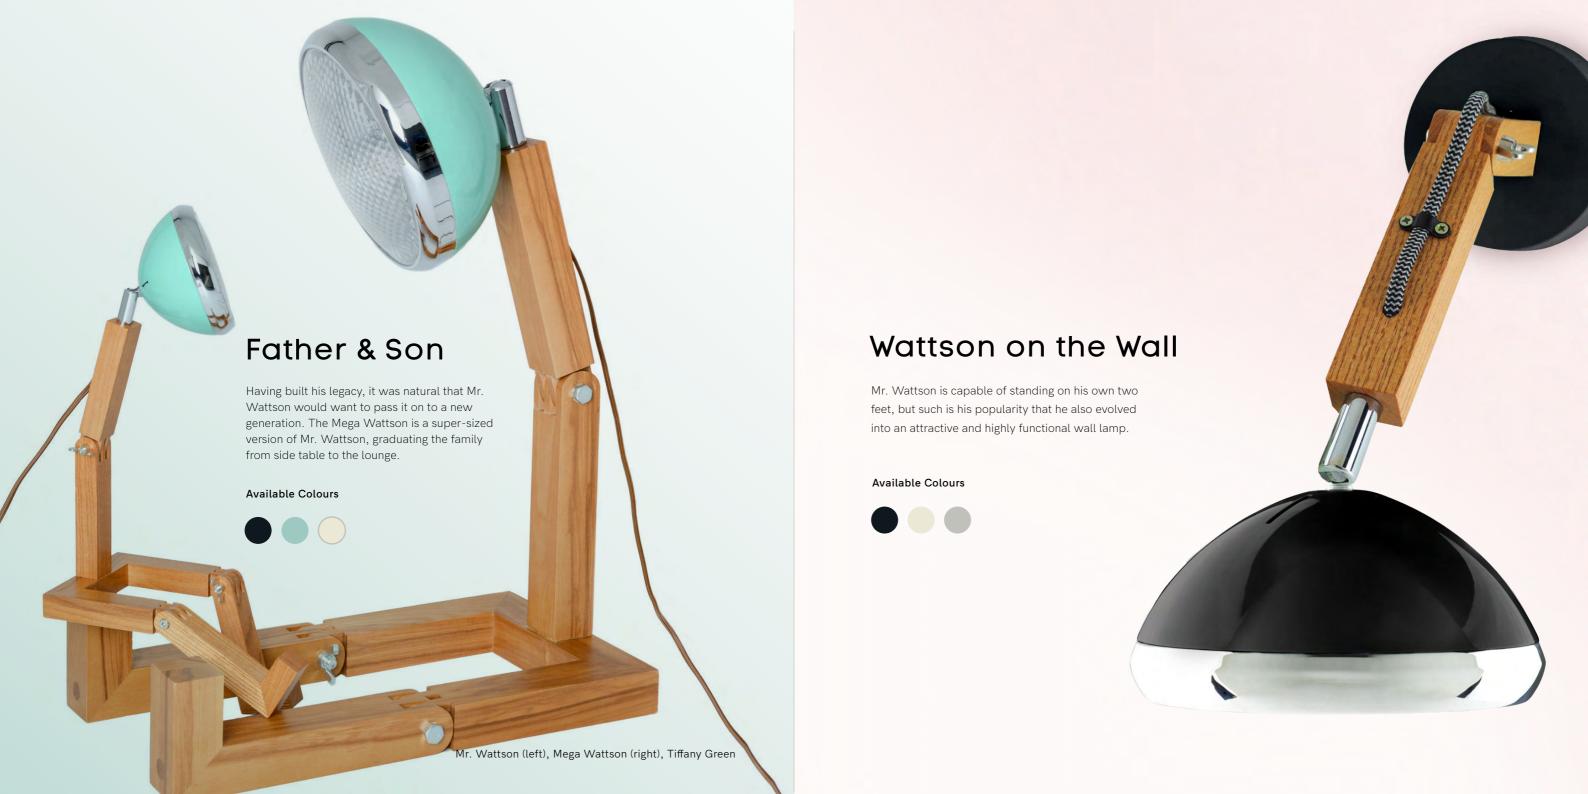

# Sharing the spotlight

#### MEGA WATTSON

BY SOYEE STUDIO

Material Ash Wood | Aluminum | Metal W312 x D553 x H770~837mm Dimensions

3W GU 10 LED (incl.) Bulb Cable 2,3M Cotton Brown

MW-SWR-TG

MW-SWR-VW

MIN-SWR-FB

# Hanging out

Mr. Wattson goes Mission Impossible in the form of a stylish pendant that shines a light on a room's focal point.

The Pendant melds the vintage Vespa headlamp aesthetic with the latest energy saving LED technology.

#### WALL LAMP

BY SOYEE STUDIO

Material Ash Wood | Aluminum | Metal W140 x D140 x H300~365mm Dimensions

G9 LED (incl.) Bulb

WL-SWR-FB

WL-SWR-VW

WL-SWR-NG