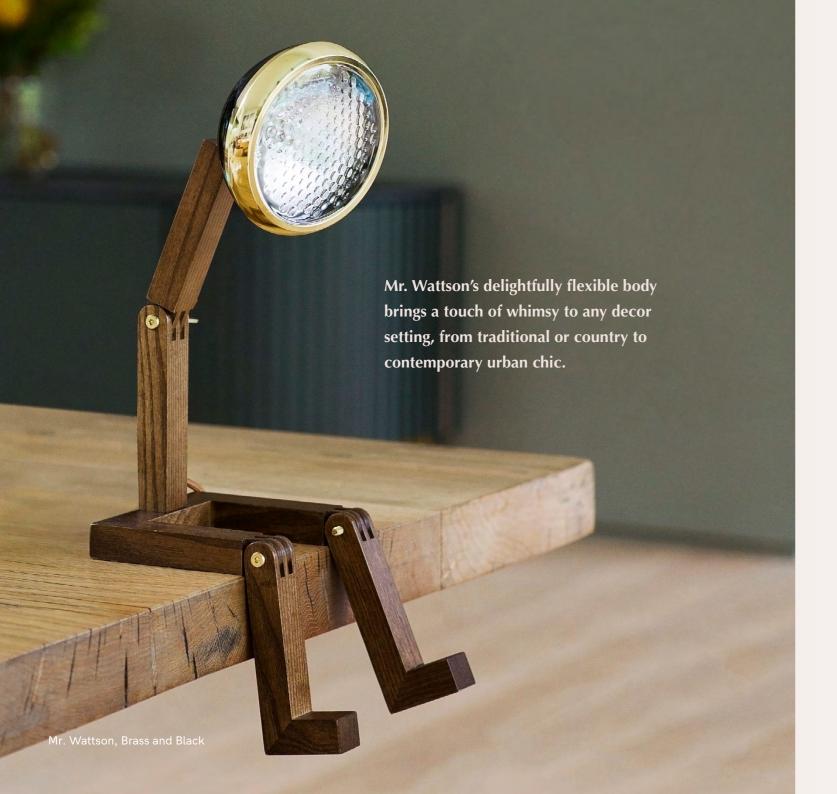

## The talented Mr. Wattson

Mr. Wattson rose to fame with his funky, retro-coloured headwear, but he now also dresses to impress in two new limited edition colour schemes; chic black and brass and slick black and black.