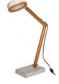

## Wattson's HIPP friend

Taking his cues from Mr. Wattson's unique design styling, the Hipp Lamp speaks to an art deco aesthetic that combines beautifully with the sleek, Danish design principles that are so popular across Europe.

#### HIPP LAMP

BY SOYEE STUDIO

Material Ash Wood | Aluminum | Concrete W195 x D126 x H375~367mm Dimensions

Fixed CREE LED Bulb Cable 2,3M Cotton Brown

HIP-CY

HIP-FB

HIP-TG

HIP-VW