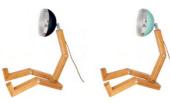

### The iconic Mr. Wattson

Drawing his design inspiration from the headlamp of the iconic 1946 Vespa scooter and toy action figures of the 1970s, Mr. Wattson is a handmade lamp crafted from beautiful ash wood and high-grade metal alloy that is presented in 9 striking colours.

When it comes to task lighting, Mr. Wattson is a real bright spark. His powerful LED bulb can brighten a room while the 139 glass dimples on his headlamp help to create a warm ambience.

**Available Colours** 

# A colour for every mood

Mr. Wattson, left to right: Dream Red, Mclaren Orange, Chiltern Green, Tiffany Green, Vintage White