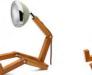

### The iconic Mr. Wattson

Drawing his design inspiration from the headlamp of the iconic 1946 Vespa scooter and toy action figures of the 1970s, Mr. Wattson is a handmade lamp crafted from beautiful ash wood and high-grade metal alloy that is presented in 9 striking colours.

When it comes to task lighting, Mr. Wattson is a real bright spark. His powerful LED bulb can brighten a room while the 139 glass dimples on his headlamp help to create a warm ambience.

**Available Colours** 