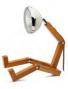

### The iconic Mr. Wattson

Drawing his design inspiration from the headlamp of the iconic 1946 Vespa scooter and toy action figures of the 1970s, Mr. Wattson is a handmade lamp crafted from beautiful ash wood and high-grade metal alloy that is presented in 9 striking colours.

When it comes to task lighting, Mr. Wattson is a real bright spark. His powerful LED bulb can brighten a room while the 139 glass dimples on his headlamp help to create a warm ambience.

**Available Colours** 