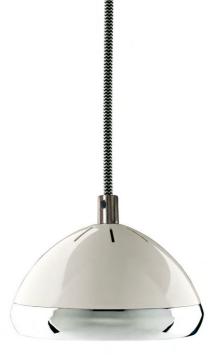

# Hanging out

Mr. Wattson goes Mission Impossible in the form of a stylish pendant that shines a light on a room's focal point.

The Pendant melds the vintage Vespa headlamp aesthetic with the latest energy saving LED technology.