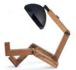

### The iconic Mr. Wattson

Drawing his design inspiration from the headlamp of the iconic 1946 Vespa scooter and toy action figures of the 1970s, Mr. Wattson is a handmade lamp crafted from beautiful ash wood and high-grade metal alloy that is presented in 9 striking colours.

When it comes to task lighting, Mr. Wattson is a real bright spark. His powerful LED bulb can brighten a room while the 139 glass dimples on his headlamp help to create a warm ambience.

**Available Colours** 