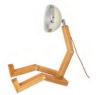

### The iconic Mr. Wattson

Drawing his design inspiration from the headlamp of the iconic 1946 Vespa scooter and toy action figures of the 1970s, Mr. Wattson is a handmade lamp crafted from beautiful ash wood and high-grade metal alloy that is presented in 9 striking colours.

When it comes to task lighting, Mr. Wattson is a real bright spark. His powerful LED bulb can brighten a room while the 139 glass dimples on his headlamp help to create a warm ambience.

**Available Colours** 