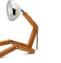

### The iconic Mr. Wattson

Drawing his design inspiration from the headlamp of the iconic 1946 Vespa scooter and toy action figures of the 1970s, Mr. Wattson is a handmade lamp crafted from beautiful ash wood and high-grade metal alloy that is presented in 9 striking colours.

When it comes to task lighting, Mr. Wattson is a real bright spark. His powerful LED bulb can brighten a room while the 139 glass dimples on his headlamp help to create a warm ambience.

**Available Colours** 