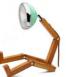

### The iconic Mr. Wattson

Drawing his design inspiration from the headlamp of the iconic 1946 Vespa scooter and toy action figures of the 1970s, Mr. Wattson is a handmade lamp crafted from beautiful ash wood and high-grade metal alloy that is presented in 9 striking colours.

When it comes to task lighting, Mr. Wattson is a real bright spark. His powerful LED bulb can brighten a room while the 139 glass dimples on his headlamp help to create a warm ambience.

**Available Colours** 