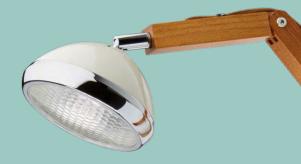

### The iconic Mr. Wattson

Drawing his design inspiration from the headlamp of the iconic 1946 Vespa scooter and toy action figures of the 1970s, Mr. Wattson is a handmade lamp crafted from beautiful ash wood and high-grade metal alloy that is presented in 9 striking colours.

When it comes to task lighting, Mr. Wattson is a real bright spark. His powerful LED bulb can brighten a room while the 139 glass dimples on his headlamp help to create a warm ambience.

**Available Colours** 