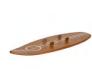

## Mr. Wattson's Hobbies

Mr. Wattson was quick to take to adventure sports such as surfing and snowboarding. Both Table Stands offer him new ways to shine... as well as plenty of street cred.

#### TABLE STANDS\*

BY SOYEE STUDIO

Material Ash Wood

\*Mr. Wattson not included

Surfboard: W200 x D595 x H30mm Dimensions

Snowboard: W144 x D595 x H32mm

SB-SWR

SB-SWR-SN