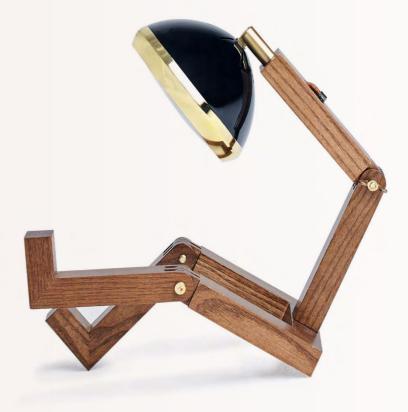

## The talented Mr. Wattson

Mr. Wattson rose to fame with his funky, retro-coloured headwear, but he now also dresses to impress in two new limited edition colour schemes; chic black and brass and slick black and black.