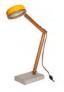

#### ORIGINAL MR. WATTSON

BY SOYEE STUDIO

Material Ash Wood | Aluminum | Metal W155 x D276 x H180~400mm Dimensions

2,5W G9 LED (incl.) Bulb Cable 2,3M Cotton Brown

G9-SWR-MO

G9-SWR-CG

G9-SWR-DG

G9-SWR-TG